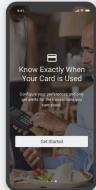

#### **Card Controls**

Manage your Preferred Credit Union cards on the go!

This FREE service allows you to turn your cards on and off, report cards as lost or stolen, view recent transactions and set up activity alerts. To manage your cards, vou'll need to download the Preferred Mobile App.

For more information visit PreferredCU.org/mobile