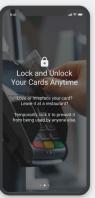

#### **Card Controls**

Manage your Preferred Credit Union cards on the go!

This FREE service allows you to turn your cards on and off, report cards as lost or stolen, view recent transactions and set up activity alerts. To manage your cards, vou'll need to download the Preferred Mobile App.

For more information visit PreferredCU.org/mobile